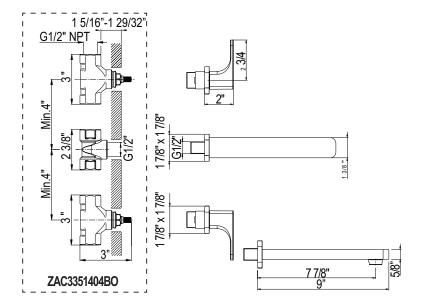

## FEATURES COLORS/FINISHES WARRANTY

- 1/2" female wall valve lav set with separate spout and handles
- 1/4-turn ceramic disc control cartridges
- Metal levers
- · Fixed spout
- 7 7/8" spout reach
- 1/2" female NPT connectors
- Brass construction
- 1.2 GPM
- 2 x 1 1/4" hole cutouts for side valves, 1 x 1 3/8" hole cutout for spout
- Faucet has no pop-up, order CNZREMOTE, remote pop-up set, 6442 or 7444 grid drain for bowl
- The CU351L 13/16" extension kit is ZA10055004
- Must order ZAC3351404BO rough to complete