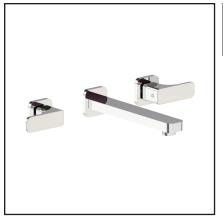

## QUARTILE WALL MOUNT WIDESPREAD LAVATORY FAUCET

Modern Bath Quartile

CU351L/TO (Metal Levers)

## FEATURES COLORS/FINISHES WARRANTY

- 1/2" female wall valve lav set with separate spout and handles
- 1/4-turn ceramic disc control cartridges
- Metal levers
- · Fixed spout
- 7 7/8" spout reach
- 1/2" female NPT connectors
- Brass construction
- 1.2 GPM
- 2 x 1 1/4" hole cutouts for side valves, 1 x 1 3/8" hole cutout for spout
- Faucet has no pop-up, order CNZREMOTE, remote pop-up set, 6442 or 7444 grid drain for bowl
- The CU351L 13/16" extension kit is ZA10055004
- Must order ZAC3351404BO rough to complete